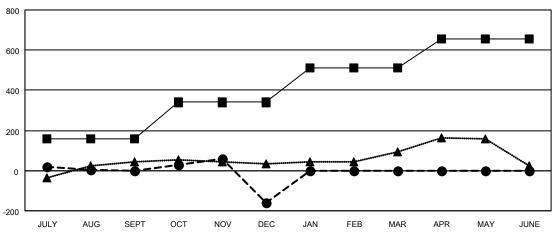

#### GOALS AND ACTUAL MEMBERS CUMULATIVE

- MEMBER GROWTH NET GOAL

- MEMBER GROWTH ACTUAL

- LAST YEAR MEMBERSHIP ACTUAL

| DROPPED CLUBS: 11 |     | 107 CLUBS OF 219 ADDED 1 OR<br>MORE NEW MEMBERS | GENDER DISTRIBUTION               |                |
|-------------------|-----|-------------------------------------------------|-----------------------------------|----------------|
|                   |     |                                                 | MALE                              | 2,582 (53.65%) |
|                   |     |                                                 | FEMALE                            | 2,231 (46.35%) |
| DROPPED MEMBERS   |     |                                                 | NON BINARY                        | 0 (0.00%)      |
| DECEASED          | 42  |                                                 | PREFER NOT TO ANSWER              | 0 (0.00%)      |
| CLUB CANCELLED    | 127 |                                                 | TOTAL FAMILY/ INIT MEMBERS        | 1 110          |
| OTHER             | 443 | CLICK HERE FOR CUMULATIVE                       | TOTAL FAMILY UNIT MEMBERS         | 1,140          |
| TOTAL             | 612 | MEMBERSHIP DATA                                 | FAMILY MEMBERS PAYING HAL<br>DUES | F 586          |

| Members               |                           |                         |                                                    |  |  |  |  |  |  |
|-----------------------|---------------------------|-------------------------|----------------------------------------------------|--|--|--|--|--|--|
| RESULTS FOR 2021-2022 |                           |                         |                                                    |  |  |  |  |  |  |
| QUARTER               | MEMBER GROWTH NET<br>GOAL | MEMBER GROWTH<br>ACTUAL | DROPPED<br>MEMBERS ACTUAL<br>(including transfers) |  |  |  |  |  |  |
| JULY/AUG/SE           | EPT 160                   | 272                     | 229                                                |  |  |  |  |  |  |
| OCT/NOV/DE            | C 180                     | 248                     | 376                                                |  |  |  |  |  |  |
| JAN/FEB/MA            | R 170                     | 0                       | 0                                                  |  |  |  |  |  |  |
| APR/MAY/JU            | NE 145                    | 0                       | 0                                                  |  |  |  |  |  |  |