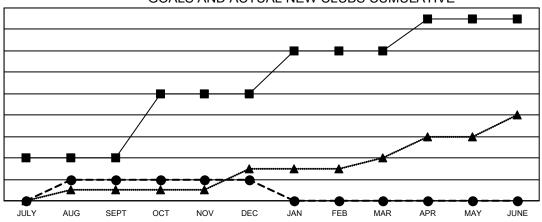

### GOALS AND ACTUAL NEW CLUBS CUMULATIVE

■ - CURRENT YEAR GOALS FOR NEW CLUBS

- ● - CURRENT YEAR ACTUAL NEW CLUBS

- ▲ - LAST YEAR ACTUAL NEW CLUBS

# Results as of: 12/31/2021 LOCATION: FLORIDA

|                                                             |                  |                  |               | 1                                                        |                           |
|-------------------------------------------------------------|------------------|------------------|---------------|----------------------------------------------------------|---------------------------|
|                                                             | Club             |                  | Mem           |                                                          |                           |
|                                                             | RESULTS FOR      | RESULTS FO       |               |                                                          |                           |
| QUARTER                                                     | NEW CLUB GOAL    | NEW CLUBS        | DROPPED CLUBS | QUARTER                                                  | MEMBER GROWTH NET<br>GOAL |
| JULY/AUG/SEPT<br>OCT/NOV/DEC<br>JAN/FEB/MAR<br>APR/MAY/JUNE | 4<br>6<br>4<br>3 | 2<br>0<br>0<br>0 | 3<br>8<br>0   | JULY/AUG/SE<br>OCT/NOV/DEC<br>JAN/FEB/MAR<br>APR/MAY/JUN | 180<br>170                |